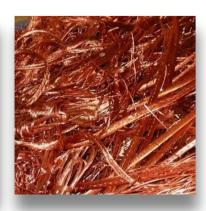

## Copper Millberry Scrap-Copper Wire Scrap Copper cable scrap class A. Class AA. Grade 1 Copper scrap.Copper No.2 Scrap.C11000 Scrap.

 Grade 1 copper scrap not mixed with specification C11000 Electrolytic tough pitch Berry Copper (ETP) Content 99.9%.

Cu%: 99.9%

Element...0.005... (%)

Copper..99.9... % (Min.)

Lead...0.005.... % (Max.)

Bismuth...0.5..% (Max.)

Total impurities...0.3..% (Max.)

wire gauge, free of burnt wire which is brittle.

Copper No. 2 kinds of alloy Wire cooper without lines, containing impurity, contain Copper quantity for 96% (minimum content 94%).
 Shall not contain excessive lead and tin change of copper wire, welding of copper, brass and bronze line, excessive oil, prohibition and nonmetal, crisp, burning line, utterly margin of fine copper and excessive yarn. Need appropriate means to remove dirt. Birch Shall consist of clean, untinned, uncoated, unalloyed copper wire and cable, not smaller than No. 16 B & S