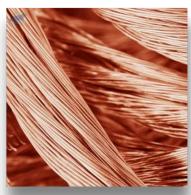

## Copper Millberry Scrap-Copper Wire Scrap Copper cable scrap class A. Class AA. Grade 1 Copper scrap.Copper No.2 Scrap.C11000 Scrap.

 Grade 1 copper scrap not mixed with specification C11000 Electrolytic tough pitch Berry Copper (ETP) Content 99.9%.

Cu%: 99.9%

Element...0.005... (%)

Copper..99.9... % (Min.)

Lead...0.005.... % (Max.)

Bismuth...0.5..% (Max.)

Total impurities...0.3..% (Max.)

wire gauge, free of burnt wire which is brittle.

Copper No. 2 kinds of alloy Wire cooper without lines, containing impurity, contain Copper quantity for 96% (minimum content 94%).
 Shall not contain excessive lead and tin change of copper wire, welding of copper, brass and bronze line, excessive oil, prohibition and nonmetal, crisp, burning line, utterly margin of fine copper and excessive yarn. Need appropriate means to remove dirt. Birch Shall consist of clean, untinned, uncoated, unalloyed copper wire and cable, not smaller than No. 16 B & S