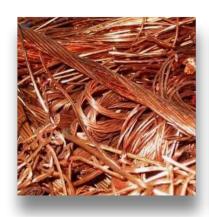

## Copper Millberry Scrap-Copper Wire Scrap Copper cable scrap class A. Class AA. Grade 1 Copper scrap.Copper No.2 Scrap.C11000 Scrap.

 Grade 1 copper scrap not mixed with specification C11000 Electrolytic tough pitch Berry Copper (ETP) Content 99.9%.

Cu%: 99.9%

Element...0.005... (%)

Copper..99.9... % (Min.)

Lead...0.005.... % (Max.)

Bismuth...0.5..% (Max.)

Total impurities...0.3..% (Max.)

wire gauge, free of burnt wire which is brittle.

Copper No. 2 kinds of alloy Wire cooper without lines, containing impurity, contain Copper quantity for 96% (minimum content 94%).
 Shall not contain excessive lead and tin change of copper wire, welding of copper, brass and bronze line, excessive oil, prohibition and nonmetal, crisp, burning line, utterly margin of fine copper and excessive yarn. Need appropriate means to remove dirt. Birch Shall consist of clean, untinned, uncoated, unalloyed copper wire and cable, not smaller than No. 16 B & S